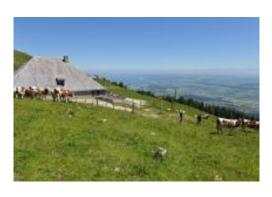

## SUCHET CHALET

The restaurant, which is accessible by car, is a 15-minute walk from the summit of the Suchet from where an amazing all-round panorama of the Alps, the Jura, the lakes of Geneva, Neuchâtel and Morat, and of the Joux Valley can be admired.

Walking paths are accessible to families and sporting enthusiasts alike who wish to discover the region's flora and fauna. The restaurant's vast terrace offers a pleasant break and entices guests to sample regional products while enjoying a magnificent view of the plain and the Alps.