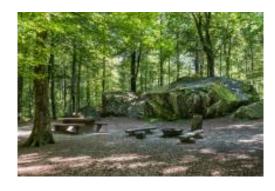

## JOLIMONT / TEUFELSBURDI

The erratic blocks, Bronze Age and early Celtic burial mounds, and bowl stones that are to be found here, are located directly on the "Drachenlinie" (dragon line). This is a line of energy which brings us closer to ancient knowledge about the secret of life. One legend tells how the devil himself gathered blocks here for the construction of a castle on Jolimont to watch the inhabitants of the region