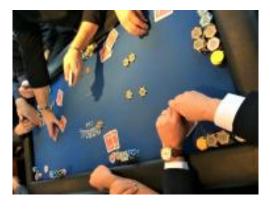

## LAS VEGAS CASINO

Take a boat cruise on the MS Bielersee for an entertaining evening of poker with your friends or colleagues. Once aboard, you will find yourself immersed in a Las Vegas-style atmosphere. Place your bets and try to win one of the prizes awarded to the tournament winners. You are a beginner? Don't worry, a professional will be there to guide you through the evening.