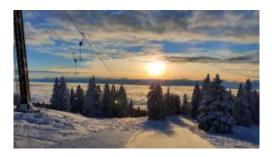

## ALPINE SKI AREA - SAINTE-CROIX/LES RASSES

The Sainte-Croix / Les Rasses ski area, at an altitude of between 1150 and 1580 m, have 20 km of prepared slopes. Nine ski lifts, including two for beginners, are available for skiers to enjoy winter in complete safety, with family or friends.

Restaurants on the slopes, rental shops, free parking and a picnic room complete the resort's offer.

The resort can be accessed by road and public transport from Yverdon-Les-Bains, after a picturesque ride on a panoramic train.