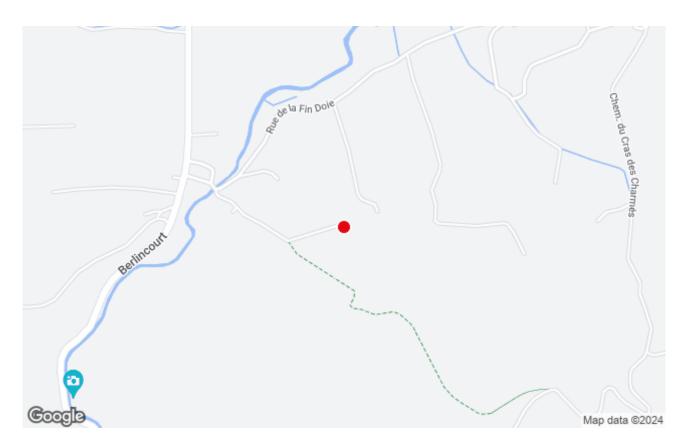

The chalet is located outside the village of Berlincourt, on the edge of the forest. Tranquillity and relaxation are guaranteed!

With the Jura-Pass, make the most of free public transport and get reductions on a range of activities in the region.