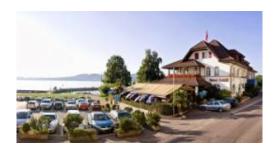

## **SCHIFF AM SEE**

Whether in pairs or with a large group, you are welcome even in bad weather. The lake is always present through the large window front. And when is it more comfortable to sit in the restaurant by the lake than when the thunderclouds are hanging low above the lake outside?

Swiss and international food as well as fish specialities in the restaurant Lord Nelson/Pergola and on the terrace of the lake. In the "Hafenbeizli" and the Captain Cook: home made pizza.