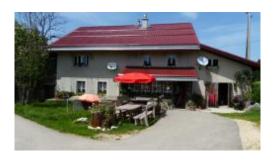

## MÉTAIRIE DE PLAGNE

Métairie de la Plagne serves fondue, rösti, ham, steaks, melted cheese on toast, and cold dishes. It also sells pies and plaited loaves or pastries. It offers various home-made products: apple juice, liqueur, brandy, dry sausage, jams. It has a terrace and is located on Jura Crest hiking trail number 5. The farm restaurant is closed for the first two weeks of August and January.

## **GOOD TO KNOW**

• Altitude: 1'104 m

Number of indoor seats : 26Number of outdoor seats : 30Access by car : Plagne

• Time on foot till the nearest bus station: 1h15

Wif

· Open also during winter

Local produce for sale