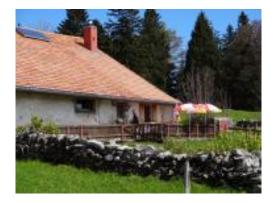

FARM RESTAURANTS, DIESSE

## MÉTAIRIE LA GRANDE MAISON

Small, pleasant farm in the middle of hiker's paradise. Specialities: fondue, toast with mushroom sauce, melted cheese on toast, rösti, cold plate, homemade desserts.

## GOOD TO KNOW

- Altitude : 1'275 m
- Number of indoor seats : 20
- Number of outdoor seats : 20-25
- Access by car : Diesse
- Time on foot till the nearest bus station : 1h30
- · Closed on Tuesday and Wednesday
- Since July 2023, the farm restaurants of the Grand Chasseral have been part of Switzerland's living traditions.