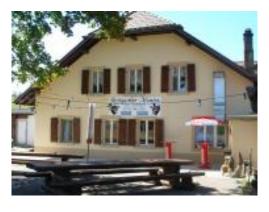

FARM RESTAURANTS, MALLERAY

## BERGERIE DE MALLERAY

Located in the verdant setting of the Montoz mountain range, surrounded by a herd of Angus cattle. It serves fondue bourguignonne to order, as well as steaks, including rib-eye. A butcher's pork platter is also served in October and November.