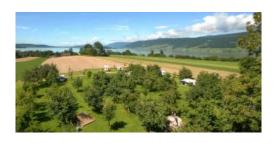

## **CAMPING LINDENHOF**

Ecologically run small camping site set amongst fruit trees next to a farm with beautiful views of Lake Biel and the vineyards on the opposite shore.

Good starting point for day trips, hikes and biking tours. Located on biking routes 5 and 8, just five walking minutes from the BTI stop Lattringen.

Electricity, toilet and washing facilities, washing machine, wheelchair accessible WC/shower/sink, drain for chemical toilets, homemade products and fresh bread, playground for children. 50 sites for passers-by.