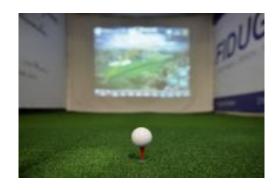

## **GOLF INDOOR**

The indoor golf course allows amateur and regular golfers to practice in all weather conditions. Two possibilities are offered to the visitor: a flightscope radar, which allows to improve its precision, and a course simulator, to have the feeling to be on the green. The flightscope analyzes swings and ball trajectories. It is a tool used by professional players and allows them to take part in customizable accuracy games. The simulator offers 150 courses to choose from and can accommodate up to 4 people. A cafeteria, a putting green and a practice cage are also available on site.