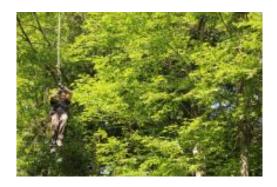

## FOREST JUMP

A climbing park in the forest with various courses and levels of difficulty. Events for companies and groups also on request. Introduction to archery with an archery forest trail with 16 targets, including 3D animals.