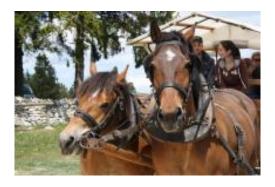

## HORSE-DRAWN CARTS IN THE SUN AND THE WIND

Horse-drawn cart rides for 4 to 30 people from April to November, on the top of Mont-Soleil and Mont-Crosin, along the sun and wind farm.

## **GOOD TO KNOW**

- Rides with electric horse-drawn cart "docker" on request
- Cheese fondue and aperitif on cart during the ride on request
- Horse-drawn carts can be covered and are suitable for the disabled
- •- 3 horse-drawn carts (10-12 places per cart)
- . 1 sleigh for the winter
- Horse-drawn 1-hour sleigh rides to the sound of jingling bells through the idyllic snow-covered landscapes of Mont-Crosin and Mont-Soleil