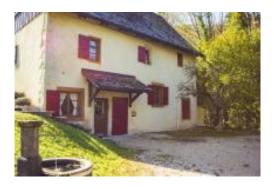

## MAISON DE VACANCES - RIÈRE LE MOULIN

Old mill renovated with a lot of charm. Ideal holiday home for individuals, families or small groups (max. 12 people); for quiet holidays, a convalescent stay or group work. Quiet location by the stream. Stylish rustic furnishings with that "certain something" and all the necessary comfort. Cozy kitchen (dishwasher), terrace, small sauna, outdoor grill. TV via Internet, washing machine (3kg), charging possibility for e-cars.