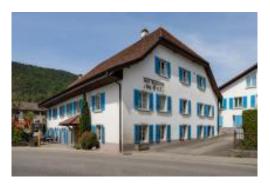

HOTEL, SONCEBOZ-SOMBEVAL

## HÔTEL DU CERF - RESTAURANT SOLDATI

House with character, 10 minutes from Biel-Bienne by car. Cosy atmosphere. Pleasant terrace. Quiet and comfortable rooms. Conference and banquet hall with capacity from 10 to 100 persons. Excellent cuisine (16/20 Gault/Millau + \* Michelin). Access: The village of Sonceboz is easy to reach with the car: 15 minutes from Biel-Bienne, 25 minutes from St-Imier and 5 minutes from Tavannes. Train Biel-Sonceboz. The hotel-restaurant is at 5 minutes by foot from the railway station, entlang the main street Sonceboz-St-Imier. Extra bed CHF 30.- per night. Extra charge for dog CHF 8.- per day.