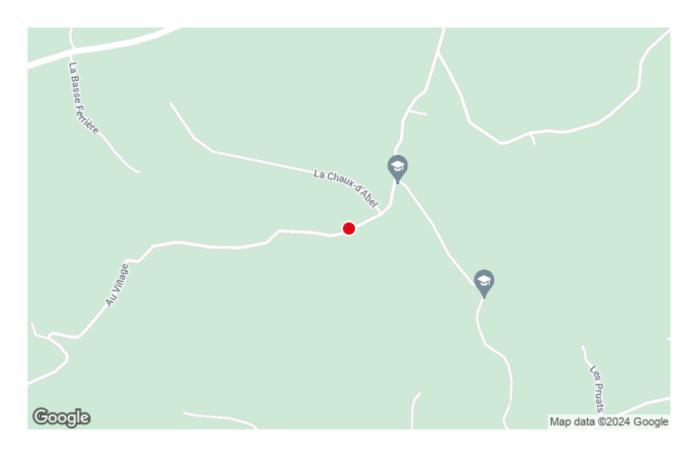

## **CHALET LES SORBIERS**

4 1/2-room house for 6 people. 125 m2. Quiet, sunny location, in the middle of the countryside. Dish aerial. 140 channels. No pets please. From the railway station at La Ferrière, follow the country road (signposted for mountainbikers) along the railway tracks eastwards for 1.5 km. After crossing the railway tracks, the chalet is on your right.