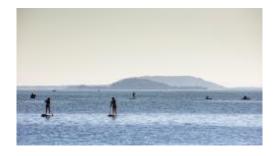

## STAND UP PADDLING

The boards are similar to surf boards with the exception that you don't lay on them paddling with your hands. Instead you stand up and use a long paddle to push yourself across the surface of the water. SUP is suitable on lakes, rivers and the sea. SUP (Stand Up Paddling) ordinates from Polynesia, here, the fishermen stood up on canoes instead and paddled across the water.

## GOOD TO KNOW

- Stand Up Paddling is suitable for all age groups.
- The Sunset Shop in Nidau organizes SUP races during the summer.
- Available: Rental, courses, guided tours and sale of equipment.