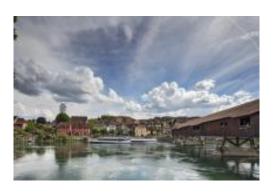

## DOWN THE RIVER AARE

Fun for the entire family! In summer and fall, a cruise on the Aare River offers travellers many amazing spectacles of nature. The journey begins in Biel/Bienne or Solothurn. On the boat, passengers can enjoy a selection of culinary treats. The scenic 3-hour journey and numerous impressions of nature will help you forget about the daily hustle and bustle.

## **GOOD TO KNOW**

- Departure: Biel or Solothurn.
- Ports: Nidau, Port, Brügg, Büren an des Aare, Grenchen, Altreu.
- Restaurant on board.
- A visit to the stork colony.
- The BSG Lake Biel Navigation Company offers daily tickets and special offers.