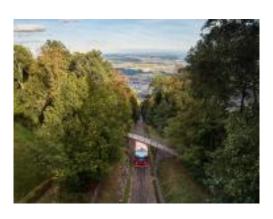

## **FUNICULAR MAGGLINGEN**

Leaving Biel the funicular take you to the hights. Magglingen offers a splendid view from the Weissenstein to Lake Morat and the alpine range. Once you arrive at the top, you should certainly take the time to enjoy the view of Biel/Bienne and Lake Biel from the platform at the Federal Office of Sport.

## **GOOD TO KNOW**

- Departure: every 15 minutes.
- Tickets are available at all public ticket machines.
- Take the funicular to Magglingen for the BielTrail.
- Magglingen is departure point for beautiful walks.