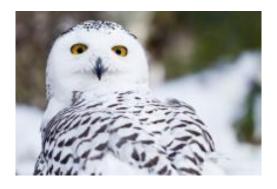

## **ZOO BIEL**

The freely accessible zoo provides a natural habitat for many local animals and is ideally situated in the forest at the foot of the Boujean mountain. Families can see wild boar, marmots, deer, wolves and owls, among others. With its picnic area and playground, the zoo invites you to discover, play and relax.