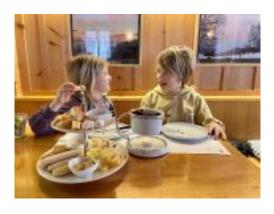

## SCAVENGER HUNT AND CHOCOLATE FONDUE

Along the hiking path from the Magglingen funicular to the Hohmatt mountain inn you will find nine stations with tricky puzzles to solve. The final answer is the magic word. If you present this word to the host at the Hohmatt mountain inn, every child will receive a small gift. The table is already set for the chocolate fondue. The fresh fruit and the warm chocolate are a treat for the whole family.