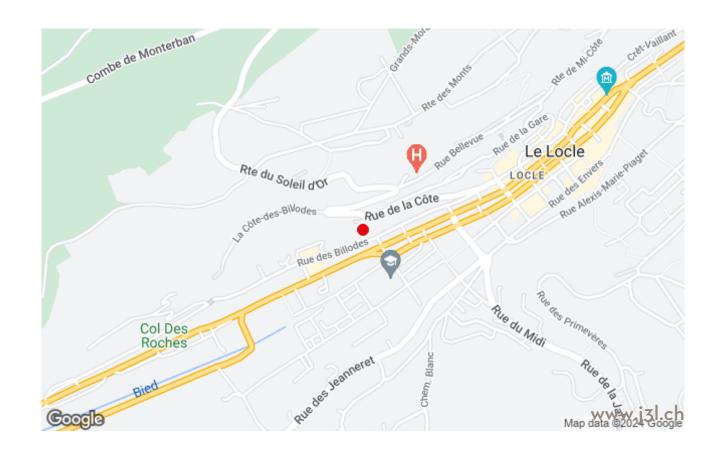

gn of the movement and the machining of the components to the assembly of the watch.

## **PRICES**

Friday guided tour (price per person)

Entrance

Private guided tour (flat rate)

CHF 50.
CHF 50.-

invale guided tour (flat rate) CHF

Up to 8 persons

## **GOOD TO KNOW**

- Only upon reservation at Neuchâtel Tourism
- Important information: the manufacture is closed during the watchmaking holidays
- The visit involves some walking and is not suitable for people with reduced mobility
- · Language: French
- Audio guides are available in English, German, Spanish, Japanese and Chinese
- Max. 8 participants
- Minimum age: 14 years old
- Private visit from Monday to Thursday possible (according to availability)
- Pets are not allowed in



## CONTACT

Zenith Rue des Billodes 34 2400 Le Locle