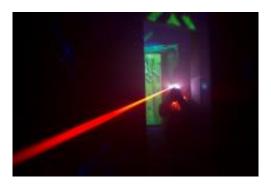

# **FUN LASER**

Enter a maze of futuristic scenery and special effects: choose from six levels of the game, all with the same aim: to flush out and disable your opponent! An exhilarating chance to develop your skills in the attractive setting of this video game.