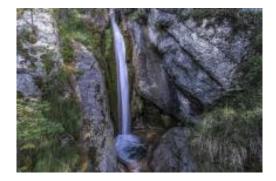

## **GORE VIRAT**

Running down the Raimeux to arrive in the village of Corcelles, the Gore Virat stream offers walkers the opportunity to discover unsuspected landscapes. The start of the Gore Virat educational trail is reached by climbing the Crémines cart, then by crossing the pasture of the Trois Tilleuls plateau, which offers a breathtaking view of the valley. The steepness of the path requires a certain physical condition, but stairs have been built to facilitate the most complicated passages. In addition, wooden bridges allow you to contemplate the waterfalls without risk.