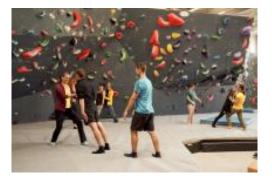

## **GRIP CLIMBING BIEL/BIENNE**

Various levels of difficulty, an outdoor wall and a large bouldering room make this climbing hall attractive to all. The bistro offers refreshments after the sport and regular events complete the offer.