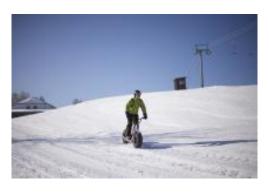

# **SNOW SCOOTER XL**

After a ride on the Robella chairlift, you take to the handlebars of a specially equipped scooter for an original experience as you hurtle down the track to Buttes. Thanks to its extra large tyres adapted to the snow, you can safely ride down the 5 km long trail.