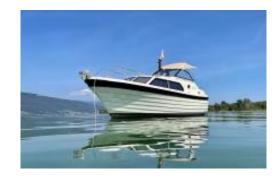

This boat, named Sarah, was built in Norway in 1984 and is about 8 metres long and 3 metres wide. It has two berths, a bathing platform, two double sofas (inside and outside), a dining table, a kitchen (with refrigerator), sound equipment and solar electricity.