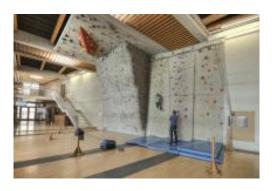

# **CLIMBING WALL - ESPACEVAL**

Practice climbing all year round on the wall in the hall of the sports centre. Basic courses are available for beginners, while experienced climbers can compete on routes with different levels of difficulty.

### **GOOD TO KNOW**

- 8 climbing routes and a learning wall
- Public holidays and summer school holidays, open from 9am to 7pm