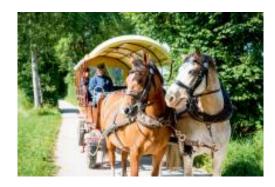

## VISIT TO THE DAIRY AND CHEESE CART

Complementary visit to Le Noirmont dairy followed by an aperitif on a cart trip. Admire Franches-Montagnes landscapes while tasting local products from the region and the cheeses produced at the dairy in particular.

Included in the price:

- private visit to the dairy (guided tour on request also possible for an extra charge)
- cart ride
- local aperitif and cheese tasting

Drinks are not included in the price but can be ordered on the cart.