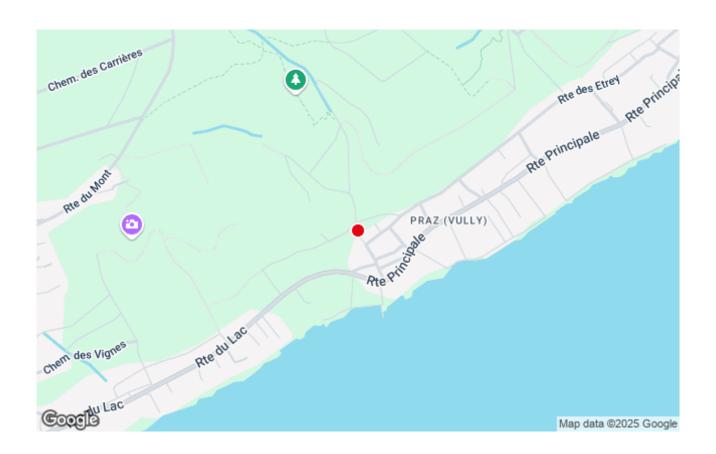

## **GOOD TO KNOW**

- The stands on the path are open until 9:00 pm. A bar will be available in the arrival area until 10:00 pm.
- Access:
- Shuttle train (free): between Sugiez Gare and Praz every 30 min. and also depart from Praz to Sugiez station until 10:00 pm.
- Public transport: From Sugiez station, reach Praz by using the bus line Sugiez-Lugnorre. For the return trip, it is possible to take the same bus line every hour until 5:36 pm.
- Car: free parking is available (limited number of spaces). Please follow the signs.