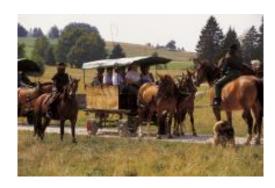

## OVERNIGHT STAY AND RIDE IN A HORSE-DRAWN CARRIAGE AT MONT-CROSIN

The Chalet Mont-Crosin, located a stone's throw from the Mont-Crosin wind turbines, welcomes you at an altitude of 1'200m for a stay in the heart of nature. A view of the Chasseral and its antenna, fresh air and regional cuisine, this is what awaits you while staying at the Chalet Mont-Crosin. And by staying one night in this establishment, an aperitif in a harnessed chariot will be offered.

## **PRICES**

Price of the combined offer CHF 116.50 Package overnight stay, welcome cocktail and aperitif on a horse-drawn carriage (per person)