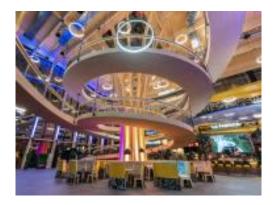

## EXPLORIT

EXPLORIT opens the doors to a world of exciting adventures and discoveries in the heart of the Y-Parc technology park. On one side of the building, find the Business & Services section with event rooms or offices for rent, a coworking space, many bars and restaurants, a medical center, a makerspace, a fitness center and much more!

On the other side, a Leisure & Discovery area with fun and educational exhibitions for the whole family, five uniquely designed cinema rooms, a Kids Club during the holidays or for children's birthdays, as well as a welcoming room esports events called Exploria.