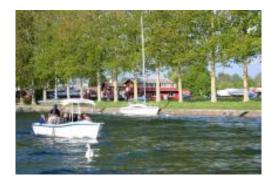

## SOLAR ENERGY BOAT TRIPS « SOL-À-FLOTS »

Sol-à-Flots offers educational outings on board a boat equipped with photovoltaic panels, taking visitors at an average speed of 7 to 8 km/h with no engine noise to discover the lake landscape and explore the aquatic ecosystem. In order to introduce visitors to the charms of this region, an aperitif with local produce can be served and enjoyed on board.