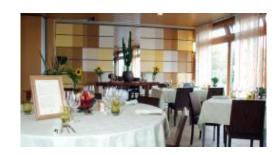

## RESTAURANT LA TABLE DE MARY

Both bistro and restaurant, the Table de Mary (1\*/16 points GM), situated on the slopes above Yverdon-les-Bains, offers a daily seasonal lunch menu prepared with fresh products from the market. In the evening, guests compose their menu as the fancy takes them.

Named Chef of the Year in GaultMillau 2012, Maryline Nohazic perpetuates a tradition of refined and creative cuisine in a convivial setting, giving excellent value for money.

In summer the flower-bedecked terrace overlooking the Lake of Neuchâtel, together with the adjoining play area, invite you to prolong your meal at your leisure.