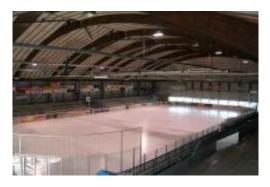

# INDOOR SKATING RINK OF YVERDON-LES-BAINS

The skating rink in Yverdon-les-Bains offers the broader public an ice surface covering 1800 square metres from September to May. Cloakrooms and a restaurant complete the facilities. It is possible to rent skates on the spot. In addition, for those with reduced mobility, a skating platform aid is available free of charge.

Outside of public opening hours, the skating rink is used by the local hockey club and schools. In summer, it hosts the Coupe des Bains, a competition bringing together European ice hockey's elite.

The skating rink can be booked for events. The stands have a total capacity of 1800 places.