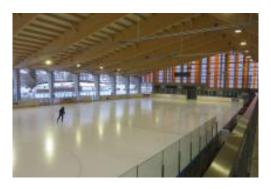

## THE INDOOR SKATING RINK OF THE 3 VALLONS

The indoor skating rink of Vallorbe is located only 15 minutes away from the Hôpitaux-Neufs (France, Doubs) and the Vallée de Joux, and 20 minutes from Yverdon-les-Bains. Numerous training sessions and tournaments are held there every year. Ice skates can be rented and there is a heated bar.