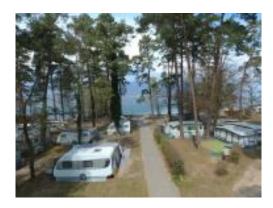

## THE VD8 CAMPSITE

Holidays at the VD8 campsite are greatly prized. The proximity of Lake Neuchâtel with its beaches and gently sloping sandy coves make it a special place.

The campsite caters for tents, caravans and camping cars, and the shade of its pine trees provides a revitalizing change of scenery. With its restaurant and terrace, its well-stocked shop and a bar located right on the beach, the campsite is a fully autonomous holiday village. Numerous entertainment activities are on offer in high season.

There is a whole range of on-site sporting options: sailing, paddle boating, paddleboarding, paddle canoeing, rowing – there are several types of boat available. A small, private port gives easy access to the lake.