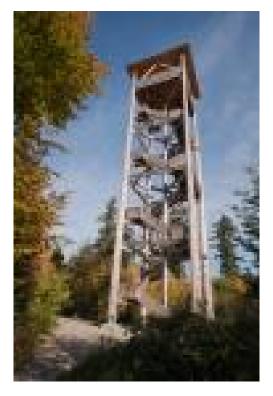

## CHRU TZHÖCHI IN LYSS

If you would like to enjoy a distant view and be lifted high above the tops of the trees by the power of nature, the Chru?tzhöchi is just the place to be. This is made possible courtesy of a viewing tower that looks unassuming from the outside. Four Douglas fir tree trunks, more than 100 years old, hold a platform for visitors 38 m above the ground.