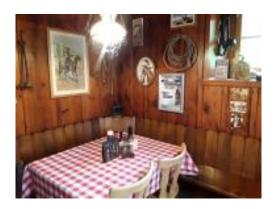

## HIRSCHY RANCH & RESTAURANT

Specialities: entrecote, homemade hamburger (farm meat according to availability), barbecue on reservation (groups), fondue, beefsteak with whisky sauce.

## **GOOD TO KNOW**

• Altitude: 1'168 m

Number of indoor seats : 30Number of outdoor seats : 25

- Access by car: Tramelan / Mont-Tramelan
- Time on foot till the nearest railway station : 45 min.
- Open also during winter
- Since July 2023, the farm restaurants of the Grand Chasseral have been part of Switzerland's living traditions.