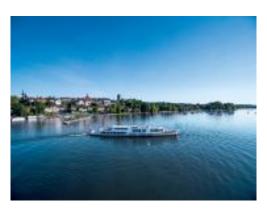

## CRUISE LAKE MURTEN

Several times a day during the summer season you can explore Lake Murten by boat. From Murten, you start off in an anti-clockwise direction. The ship first docks in Praz, then continues on to Môtier, Vallamand and Faoug before docking in Murten again.