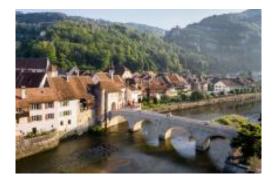

#### CULTURAL HERITAGE, ST-URSANNE

# **CIRCUIT SECRET ST-URSANNE**

Using a digital access key, discover the most unusual places in the medieval city. Be prepared to let the stones tell their story and discover the city's rich history as you stop at several of its landmarks.

With its innovative design combining state-of-the-art technology and autonomous access to places, the Circuit Secret® (Secret Circuit) delivers a unique experience for the entire family.

Celebrating the 1400th anniversary of the death of Saint Ursicinus, the circuit was created under the direction of John Howe, best known for his work on the production of The Lord of the Rings.