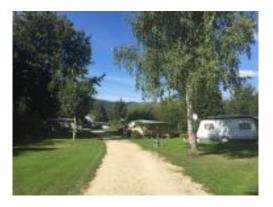

## CAMPING LA GRANDE ECLUSE

Beautiful little family campsite located on the banks of the Sorne, calm and peaceful. Extremely well-located in a particularly welcoming setting, very quiet, very close to the river and the town's sports facilities. Magnificent terrace next to the water, playground for children, table tennis and fishing. Restaurant also open to the public.

Opening dates : Open from april 1st to september 30.

Campsite size : 9'000 m2

Campsite altitude : 460 m

Sites :

- 10 tent sites
- 10 caravan sites
- 10 motorhome sites

10 electric points 1 ablution

Booking : please contact the owner directly.