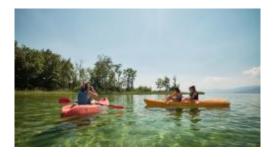

# LA GRANDE CARIÇAIE BY CANOE!

From Lake Neuchâtel, the Grande Cariçaie nature reserve is revealed in a new light. By sailing with a canoe in company of a biologist, the experiences nature differently. No trees or reeds above his field of vision, he embraces the area, and approaches the banks with delicacy to observe the flight of a Great Cormorant, the nest of a Grebe Huppé or the rhythmic swimming of a family of Red-necked Nets.

### GOOD TO KNOW

- Without any guarantee of wildlife observation
- Accompaniment by a biologist
- Departure: 9h00, New Beach (Alphasurf), Estavayer-le-Lac, return to the same place
- Route: Estavayer-le-Lac Autavaux beach
- Clothing adapted for canoeing, approach scope (optional)
- Maximum 8 canoes
- Parking: chargeable parking spaces (free of charge during the off-season)
- Accessible by public transport: yes
- Accessible by car: yes
- When booking: whether or not you need a canoe
- Attention : Il est important de souligner que les sorties se déroulent uniquement en français, à l'exception du dimanche 28 juillet 2024, où la sortie se fera exclusivement en allemand.
- Estavayer-le-Lac Région declines all responsibility in case of accident. Each participant must take out personal insurance.