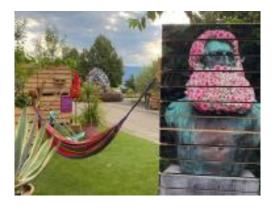

NATURE TRAILS, CERNIER

## **EVOLOGIA**

Families and visitors will be delighted to stroll around this site entirely dedicated to nature. A didactic farmyard, a rabbit hill and an educational apiary will tell you a lot about the local fauna. As for plants and flowers, they are put in the spotlight in the extraordinary gardens, the Gulliver's garden and the permaculture area. Without forgetting some original features such as an exhibition of antique tractors and the wool spinning mill.