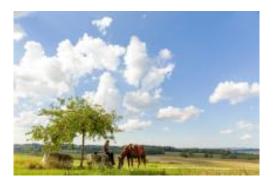

## THE AJOIE REGION ON HORSEBACK

Discover the Ajoie region on horseback during 2 days! Two different networks are to be discovered in the region: Ajoie-Ouest and Ajoie-Est.

In West Ajoie, the signposted bridle paths will offer you walks in all three gaits between forests and wide open spaces, a stone's throw from Porrentruy. In East Ajoie, a slightly more undulating landscape awaits you in a wilderness setting.

Along the different routes, several accommodations are available for you and your horse.