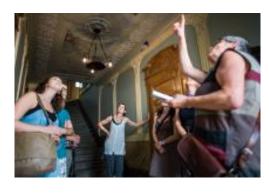

# SCHEDULED GUIDED TOUR: ART NOUVEAU

On this guided tour, you'll discover magnificent Art Nouveau decorations that blend harmoniously into the city's buildings: stairwells, stained glass windows, balconies and the famous crematorium, a gem of the 'Pine Tree' style. A successful combination that gives the watchmakers' city its unique appearance.