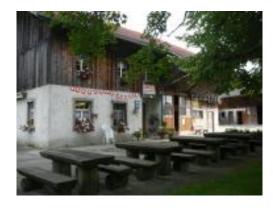

## RESTAURANT DU RAIMEUX DE CRÉMINES

With its playground and terrace, the Restaurant du Raimeux de Crémines is the ideal place to pause for a while and recover, for example after climbing the Gore Vidat.

## **GOOD TO KNOW**

• Altitude : 1'130 m

Number of indoor seats: 40
Number of outdoor seats: 60
Access by car: Corcelles

- Time on foot till the nearest bus station: 1h15
- Facilities adapted for disabled people
- E-Bike charging station available
- Since July 2023, the farm restaurants of the Grand Chasseral have been part of Switzerland's living traditions.