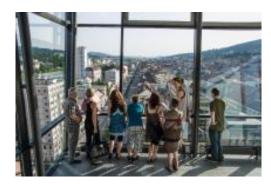

## **ESPACITÉ TOWER**

Centrally located on Avenue Léopold-Robert, this tower is the ideal vantage point to appreciate the city's unique checkerboard structure. The glassed-in viewing terrace on the 14th floor has a commanding view of urban development based on watchmaking in this UNESCO World Heritage Site.