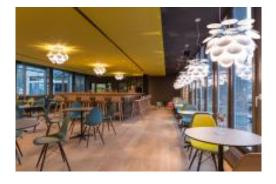

## **RESTAURANT BATTENBERG**

The gastronomy offering includes two restaurants and one bakery/pastry shop. The à la carte restaurant with service seats 52 people. Speciality: "Fondeux" on Friday and Saturday evening - on request. Located directly opposite is the renovated self-service restaurant, which accommodates 100 people. Enjoy daily homemade fresh pastries from their own bakery directly in the restaurant or as take-away.