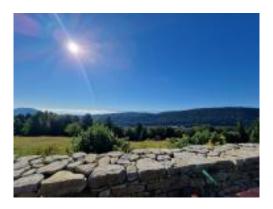

## RESTAURANT CABANE LA BRAGARDE

Restaurant hut located at an altitude of 1,000 metres with a stunning panorama of the Alps. Specialities: Country cooking and montains dishes, fondue in bread, tarts flambées, meats, various röstis, theme weekends. Dormitory for 15 persons and 4 rooms with 7 beds.

## GOOD TO KNOW

- Altitude : 992 m
- Number of indoor seats : 50
- Number of outdoor seats : 90
- Access by car : Les Prés-d'Orvin
- Time on foot till the nearest bus station : 5 min.
- Accessible to disabled
- Open in winter
- Since July 2023, the farm restaurants of the Grand Chasseral have been part of Switzerland's living traditions.